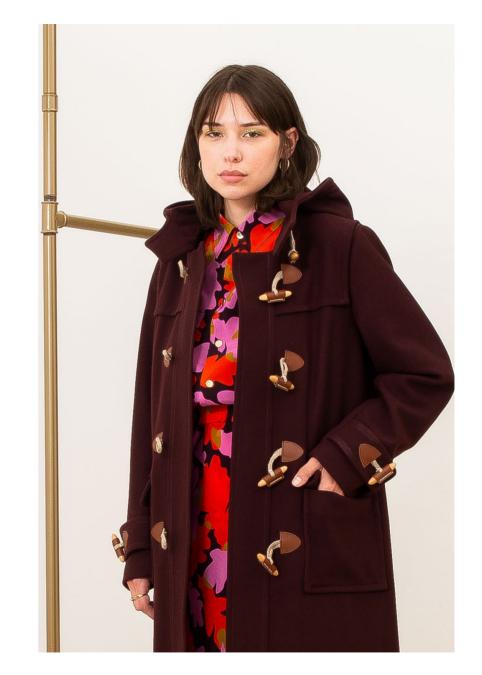

**HEJA** virgin wool duffle coat with toggle fastenings **CSERHAT** gathered jumpsuit with belt detail and pockets

**HEJA** virgin wool duffle coat with toggle fastenings

**HEJA** virgin wool duffle coat with toggle fastenings **CSERHAT** gathered jumpsuit with belt detail and pockets