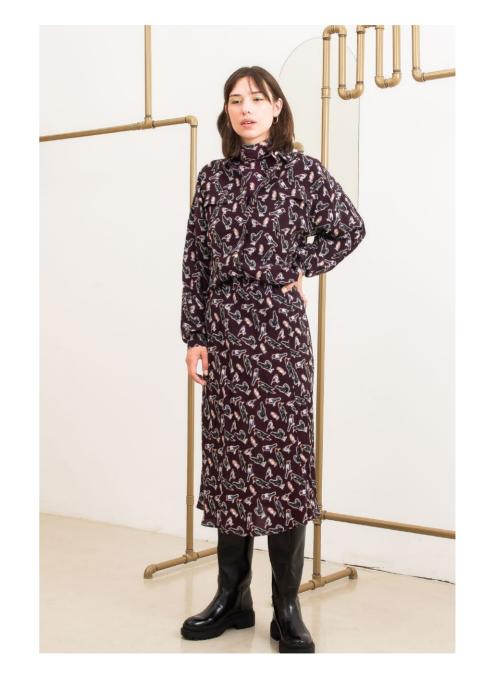

**CSERHAT** gathered jumpsuit with belt detail and pockets

**HEJA** virgin wool duffle coat with toggle fastenings **TENGELIC** cupro shirt with tie belt detail **CINEGE** cupro slip skirt with elastic waistline

**HEJA** virgin wool duffle coat with toggle fastenings **CSERHAT** gathered jumpsuit with belt detail and pockets

**HEJA** virgin wool duffle coat with toggle fastenings

**HEJA** virgin wool duffle coat with toggle fastenings **CSERHAT** gathered jumpsuit with belt detail and pockets