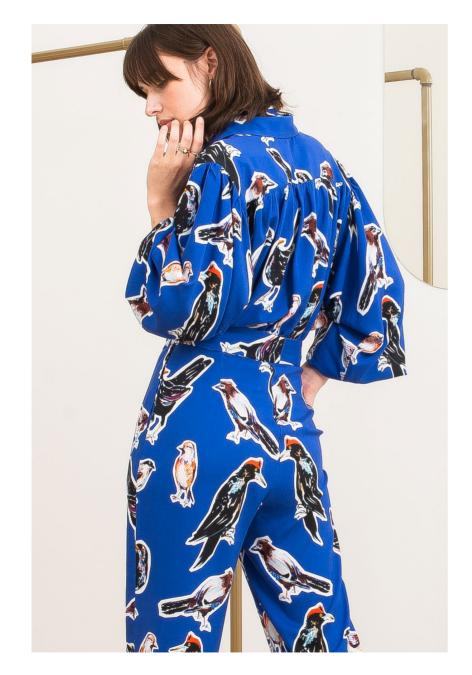

**CSERHAT** gathered jumpsuit with belt detail and pockets

**HEJA** virgin wool duffle coat with toggle fastenings **TENGELIC** cupro shirt with tie belt detail **CINEGE** cupro slip skirt with elastic waistline

**HEJA** virgin wool duffle coat with toggle fastenings **CSERHAT** gathered jumpsuit with belt detail and pockets

**HEJA** virgin wool duffle coat with toggle fastenings

**HEJA** virgin wool duffle coat with toggle fastenings **CSERHAT** gathered jumpsuit with belt detail and pockets