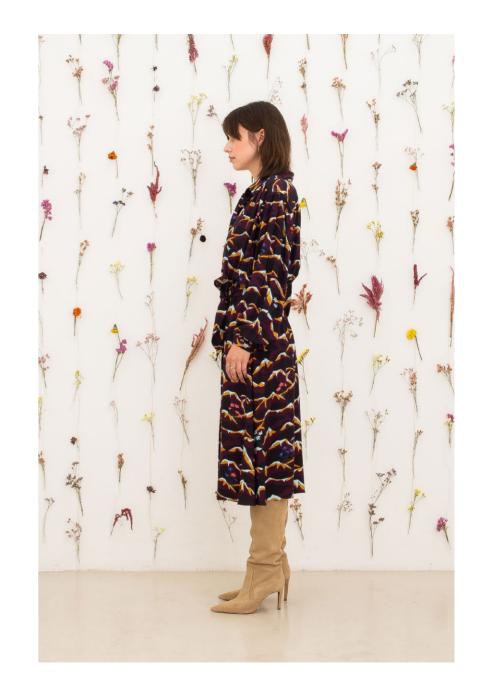

## MÁTRA

TOMCSANYI Autumn/Winter 2020 collection draws inspiration from the 'hungarian alps' Mátra, where several winter camps and hikes took place in the designer's childhood.

The prints all feel seamlessly personal. Winter birds, sunflower seeds, oak tree leaves and mountain tops make the collection's signature prints resonate on a higher level, offering comfortable pieces from staying home to evening casual. Taking a more practical approach on this season, -despite the boldness and kaleidoscopic mix of textures and prints-, the combination of the thoughtfully selected fabrics and easy to wear silhouettes are showing a variety of solutions for different activities.

The brand's signature bold colours such as cobalt blue, flame red, arctic blue, mulberry and rose pink are creating an easy to remember, more layered visual reference, just how we expect it from season to season.