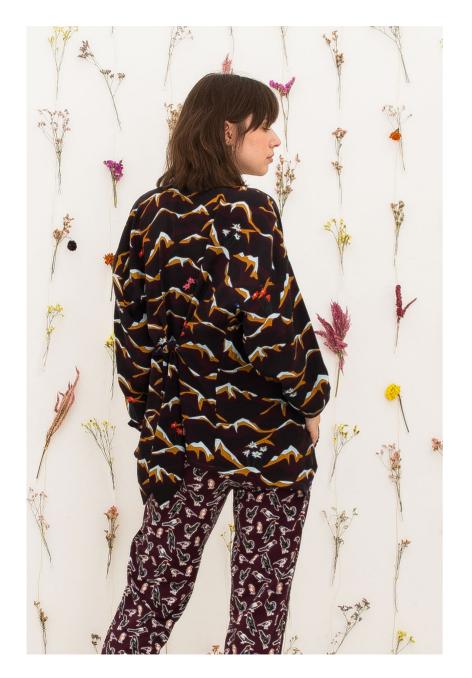

## ТО ПС SАПҮІ

AUTUMN / WINTER 2020

**TENGELIC** cupro shirt with tie belt detail

TENGELIC cupro shirt with tie belt detail RIGO cupro cami top CINEGE cupro slip skirt with elastic waistline

HEJA virgin wool duffle coat with toggle fastenings TENGELIC cupro shirt with tie belt detail CINEGE cupro slip skirt with elastic waistline

**TENGELIC** cupro shirt with tie belt detail **TARNA** jersey turtleneck **PASZTO** jersey sweatpants with pockets

**TENGELIC** cupro shirt with tie belt detail **PASZTO** jersey sweatpants with pockets