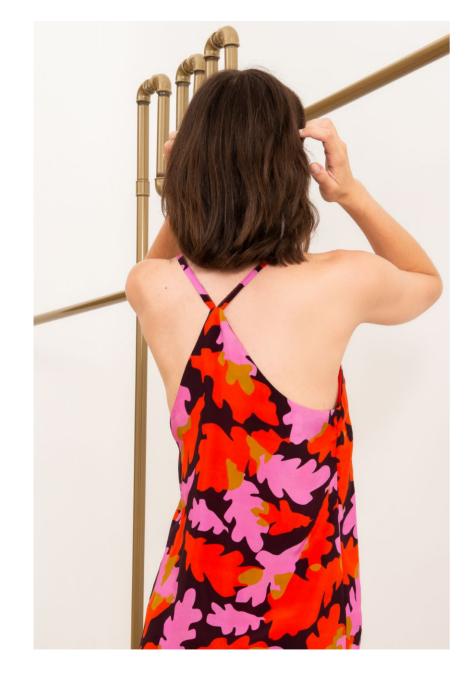

## MÁTRA

TOMCSANYI Autumn/Winter 2020 collection draws inspiration from the 'hungarian alps' Mátra, where several winter camps and hikes took place in the designer's childhood.

The prints all feel seamlessly personal. Winter birds, sunflower seeds, oak tree leaves and mountain tops make the collection's signature prints resonate on a higher level, offering comfortable pieces from staying home to evening casual. Taking a more practical approach on this season, -despite the boldness and kaleidoscopic mix of textures and prints-, the combination of the thoughtfully selected fabrics and easy to wear silhouettes are showing a variety of solutions for different activities.