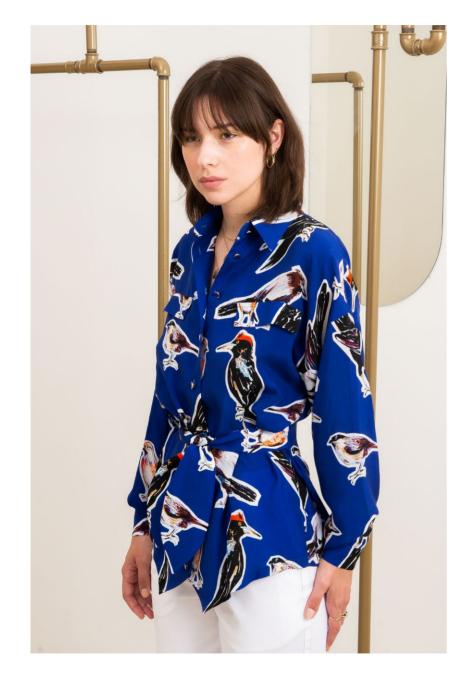

## ТО ПС SАПҮІ

AUTUMN / WINTER 2020

**TENGELIC** cupro shirt with tie belt detail

TENGELIC cupro shirt with tie belt detail RIGO cupro cami top CINEGE cupro slip skirt with elastic waistline

HEJA virgin wool duffle coat with toggle fastenings TENGELIC cupro shirt with tie belt detail CINEGE cupro slip skirt with elastic waistline

**CSERHAT** gathered jumpsuit with belt detail and pockets

**HEJA** virgin wool duffle coat with toggle fastenings **TENGELIC** cupro shirt with tie belt detail **CINEGE** cupro slip skirt with elastic waistline

TENGELIC cupro shirt with tie belt detail