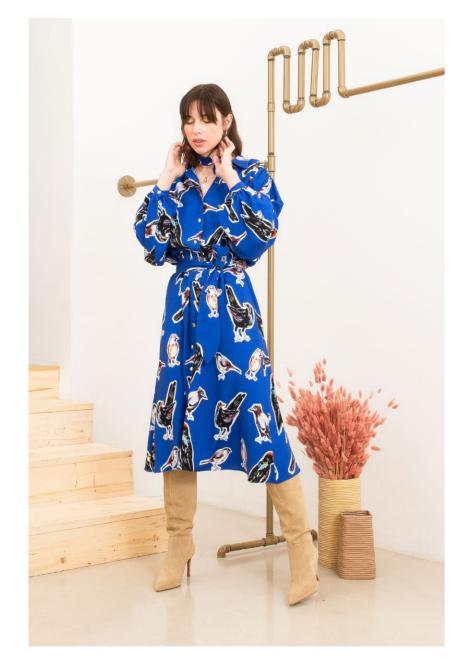

## ТО ПС SАПҮІ

AUTUMN / WINTER 2020

**TENGELIC** cupro shirt with tie belt detail

TENGELIC cupro shirt with tie belt detail RIGO cupro cami top CINEGE cupro slip skirt with elastic waistline

HEJA virgin wool duffle coat with toggle fastenings TENGELIC cupro shirt with tie belt detail CINEGE cupro slip skirt with elastic waistline

TENGELIC cupro shirt with tie belt detail TARNA jersey turtleneck CINEGE cupro slip skirt with elastic waistline

**RIGO** cupro cami top

**RIGO** cupro cami top

**RIGO** cupro cami top **CINEGE** cupro slip skirt with elastic waistline

**CSERHAT** gathered jumpsuit with belt detail and pockets

**HEJA** virgin wool duffle coat with toggle fastenings **TENGELIC** cupro shirt with tie belt detail **CINEGE** cupro slip skirt with elastic waistline