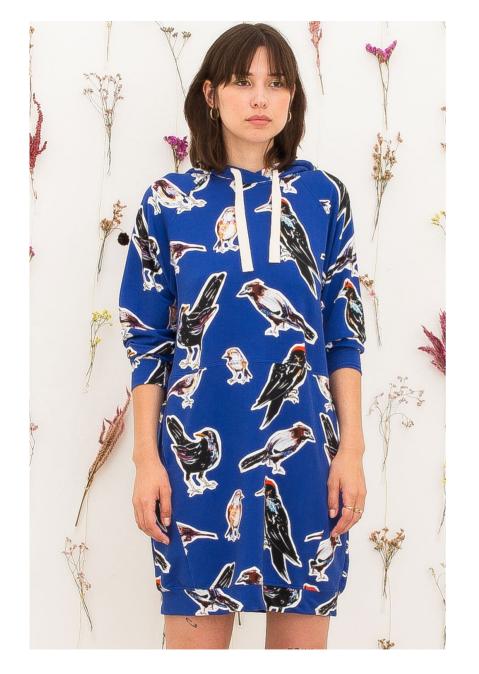

## MÁTRA

TOMCSANYI Autumn/Winter 2020 collection draws inspiration from the 'hungarian alps' Mátra, where several winter camps and hikes took place in the designer's childhood.

The prints all feel seamlessly personal. Winter birds, sunflower seeds, oak tree leaves and mountain tops make the collection's signature prints resonate on a higher level, offering comfortable pieces from staying home to evening casual. Taking a more practical approach on this season, -despite the boldness and kaleidoscopic mix of textures and prints-, the combination of the thoughtfully selected fabrics and easy to wear silhouettes are showing a variety of solutions for different activities.