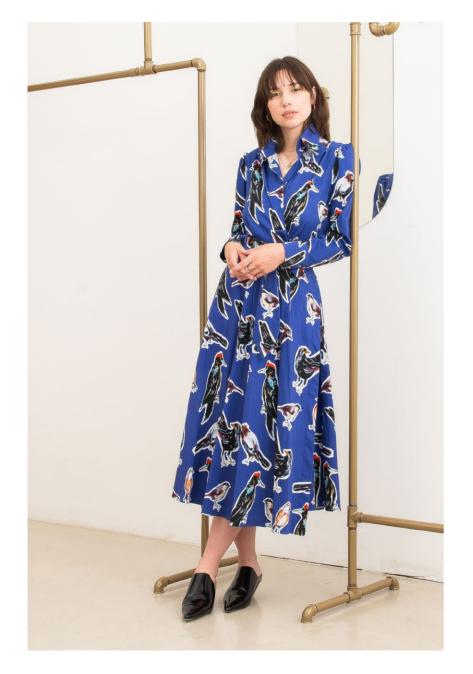

## ТО ПС SАПҮІ

AUTUMN / WINTER 2020

**TENGELIC** cupro shirt with tie belt detail

TENGELIC cupro shirt with tie belt detail RIGO cupro cami top CINEGE cupro slip skirt with elastic waistline

HEJA virgin wool duffle coat with toggle fastenings TENGELIC cupro shirt with tie belt detail CINEGE cupro slip skirt with elastic waistline

**CSERHAT** gathered jumpsuit with belt detail and pockets

**HEJA** virgin wool duffle coat with toggle fastenings **TENGELIC** cupro shirt with tie belt detail **CINEGE** cupro slip skirt with elastic waistline