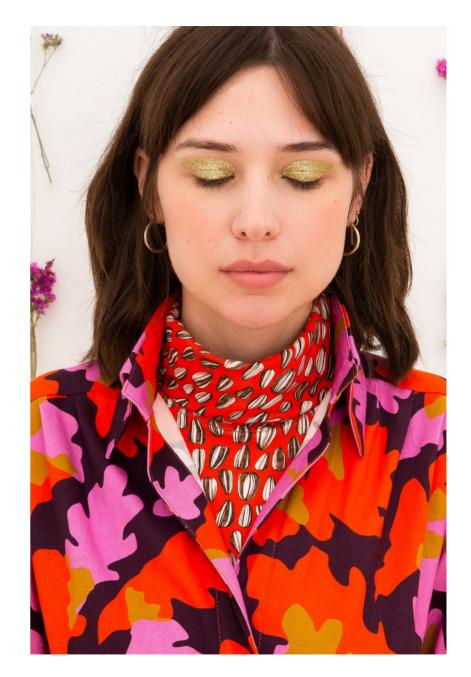

## MÁTRA

TOMCSANYI Autumn/Winter 2020 collection draws inspiration from the 'hungarian alps' Mátra, where several winter camps and hikes took place in the designer's childhood.

The prints all feel seamlessly personal. Winter birds, sunflower seeds, oak tree leaves and mountain tops make the collection's signature prints resonate on a higher level, offering comfortable pieces from staying home to evening casual. Taking a more practical approach on this season, -despite the boldness and kaleidoscopic mix of textures and prints-, the combination of the thoughtfully selected fabrics and easy to wear silhouettes are showing a variety of solutions for different activities.

The brand's signature bold colours such as cobalt blue, flame red, arctic blue, mulberry and rose pink are creating an easy to remember, more layered visual reference, just how we expect it from season to season.