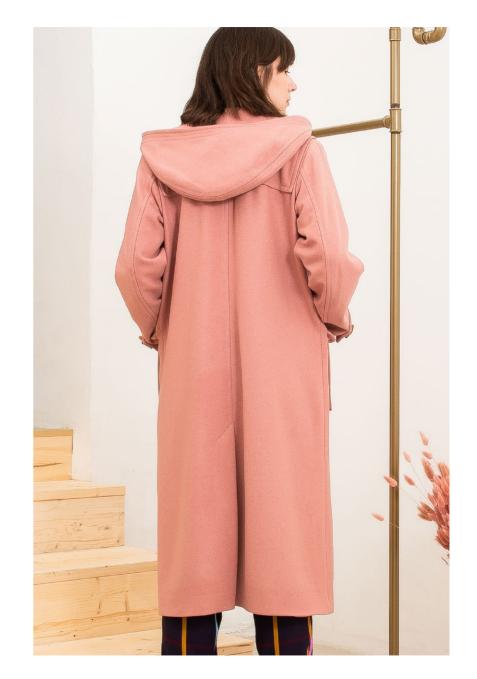

**HEJA** virgin wool duffle coat with toggle fastenings **CSERHAT** gathered jumpsuit with belt detail and pockets

**HEJA** virgin wool duffle coat with toggle fastenings

**HEJA** virgin wool duffle coat with toggle fastenings **CSERHAT** gathered jumpsuit with belt detail and pockets