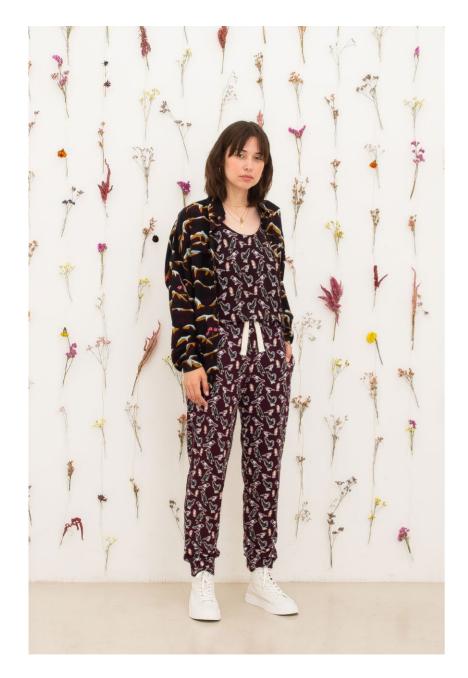

**CSERHAT** gathered jumpsuit with belt detail and pockets

**HEJA** virgin wool duffle coat with toggle fastenings **TENGELIC** cupro shirt with tie belt detail **CINEGE** cupro slip skirt with elastic waistline

**HEJA** virgin wool duffle coat with toggle fastenings **CSERHAT** gathered jumpsuit with belt detail and pockets

**HEJA** virgin wool duffle coat with toggle fastenings

**HEJA** virgin wool duffle coat with toggle fastenings **CSERHAT** gathered jumpsuit with belt detail and pockets

**CSERHAT** gathered jumpsuit with belt detail and pockets

**BUKK** pouplin wrap shirt with oversized tie detail

**BUKK** pouplin wrap shirt with oversized tie detail **GALYA** A-line jersey dress

**BUKK** pouplin wrap shirt with oversized tie detail