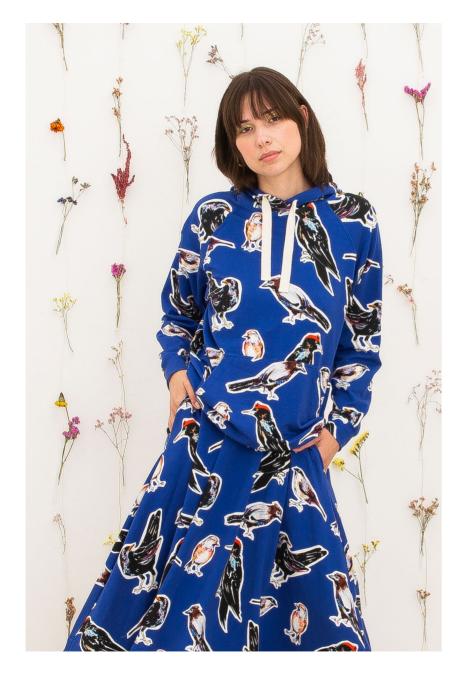

## MÁTRA

TOMCSANYI Autumn/Winter 2020 collection draws inspiration from the 'hungarian alps' Mátra, where several winter camps and hikes took place in the designer's childhood.

The prints all feel seamlessly personal. Winter birds, sunflower seeds, oak tree leaves and mountain tops make the collection's signature prints resonate on a higher level, offering comfortable pieces from staying home to evening casual. Taking a more practical approach on this season, -despite the boldness and kaleidoscopic mix of textures and prints-, the combination of the thoughtfully selected fabrics and easy to wear silhouettes are showing a variety of solutions for different activities.

The brand's signature bold colours such as cobalt blue, flame red, arctic blue, mulberry and rose pink are creating an easy to remember, more layered visual reference, just how we expect it from season to season.