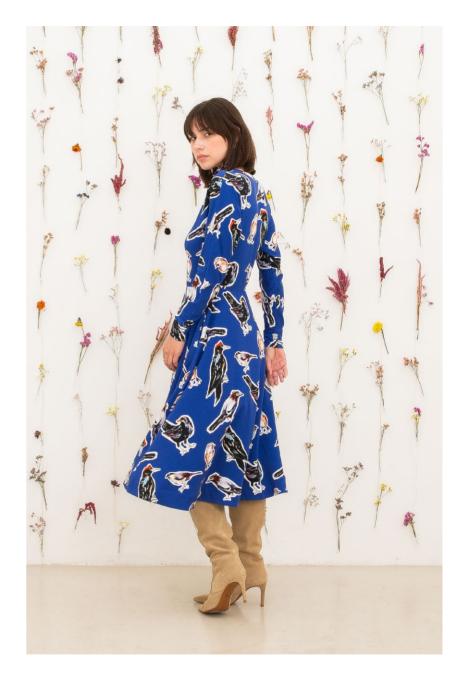

## MÁTRA

TOMCSANYI Autumn/Winter 2020 collection draws inspiration from the 'hungarian alps' Mátra, where several winter camps and hikes took place in the designer's childhood.

The prints all feel seamlessly personal. Winter birds, sunflower seeds, oak tree leaves and mountain tops make the collection's signature prints resonate on a higher level, offering comfortable pieces from staying home to evening casual. Taking a more practical approach on this season, -despite the boldness and kaleidoscopic mix of textures and prints-, the combination of the thoughtfully selected fabrics and easy to wear silhouettes are showing a variety of solutions for different activities.