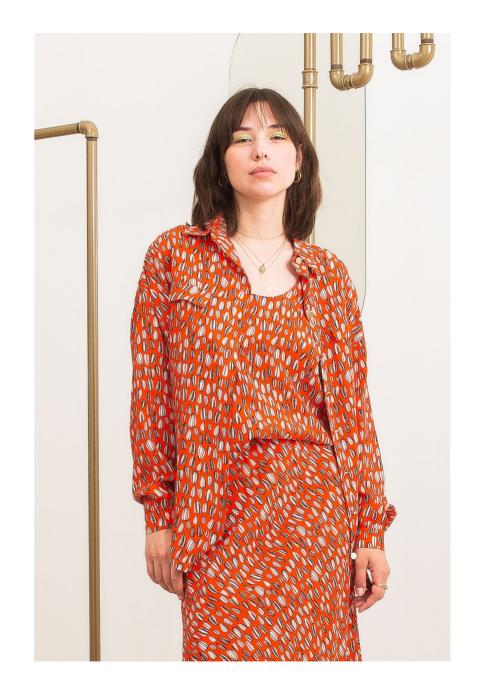

## MÁTRA

TOMCSANYI Autumn/Winter 2020 collection draws inspiration from the 'hungarian alps' Mátra, where several winter camps and hikes took place in the designer's childhood.

The prints all feel seamlessly personal. Winter birds, sunflower seeds, oak tree leaves and mountain tops make the collection's signature prints resonate on a higher level, offering comfortable pieces from staying home to evening casual. Taking a more practical approach on this season, -despite the boldness and kaleidoscopic mix of textures and prints-, the combination of the thoughtfully selected fabrics and easy to wear silhouettes are showing a variety of solutions for different activities.

The brand's signature bold colours such as cobalt blue, flame red, arctic blue, mulberry and rose pink are creating an easy to remember, more layered visual reference, just how we expect it from season to season.