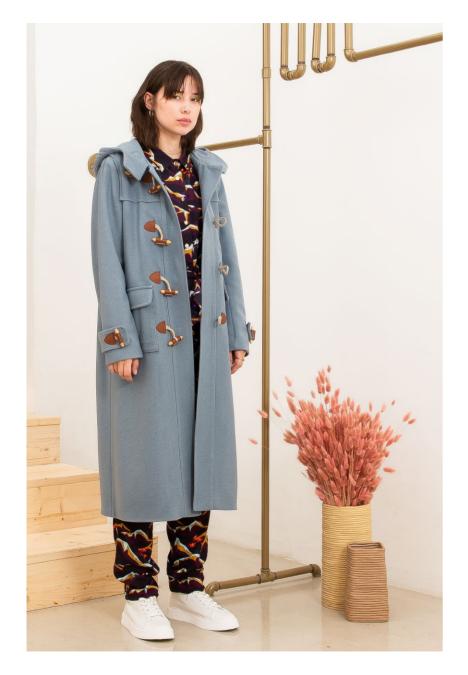

**CSERHAT** gathered jumpsuit with belt detail and pockets

**HEJA** virgin wool duffle coat with toggle fastenings **TENGELIC** cupro shirt with tie belt detail **CINEGE** cupro slip skirt with elastic waistline

**HEJA** virgin wool duffle coat with toggle fastenings **CSERHAT** gathered jumpsuit with belt detail and pockets

**HEJA** virgin wool duffle coat with toggle fastenings

**HEJA** virgin wool duffle coat with toggle fastenings **CSERHAT** gathered jumpsuit with belt detail and pockets