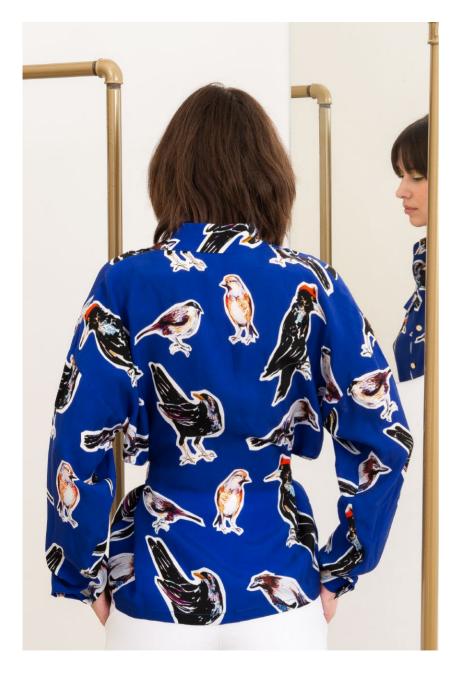

## ТО ПС SАПҮІ

AUTUMN / WINTER 2020

**TENGELIC** cupro shirt with tie belt detail

TENGELIC cupro shirt with tie belt detail RIGO cupro cami top CINEGE cupro slip skirt with elastic waistline

HEJA virgin wool duffle coat with toggle fastenings TENGELIC cupro shirt with tie belt detail CINEGE cupro slip skirt with elastic waistline

**TENGELIC** cupro shirt with tie belt detail **TARNA** jersey turtleneck **PASZTO** jersey sweatpants with pockets

**TENGELIC** cupro shirt with tie belt detail **PASZTO** jersey sweatpants with pockets