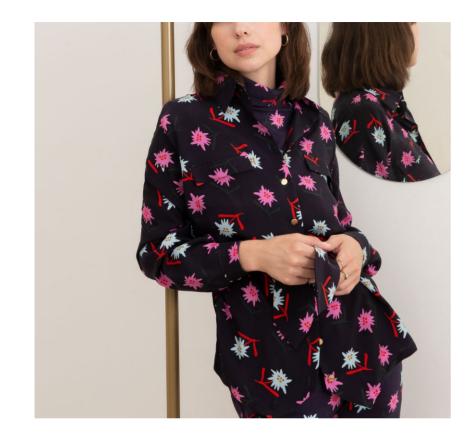

## MÁTRA

TOMCSANYI Autumn/Winter 2020 collection draws inspiration from the 'hungarian alps' Mátra, where several winter camps and hikes took place in the designer's childhood.

The prints all feel seamlessly personal. Winter birds, sunflower seeds, oak tree leaves and mountain tops make the collection's signature prints resonate on a higher level, offering comfortable pieces from staying home to evening casual. Taking a more practical approach on this season, -despite the boldness and kaleidoscopic mix of textures and prints-, the combination of the thoughtfully selected fabrics and easy to wear silhouettes are showing a variety of solutions for different activities.

The brand's signature bold colours such as cobalt blue, flame red, arctic blue, mulberry and rose pink are creating an easy to remember, more layered visual reference, just how we expect it from season to season.