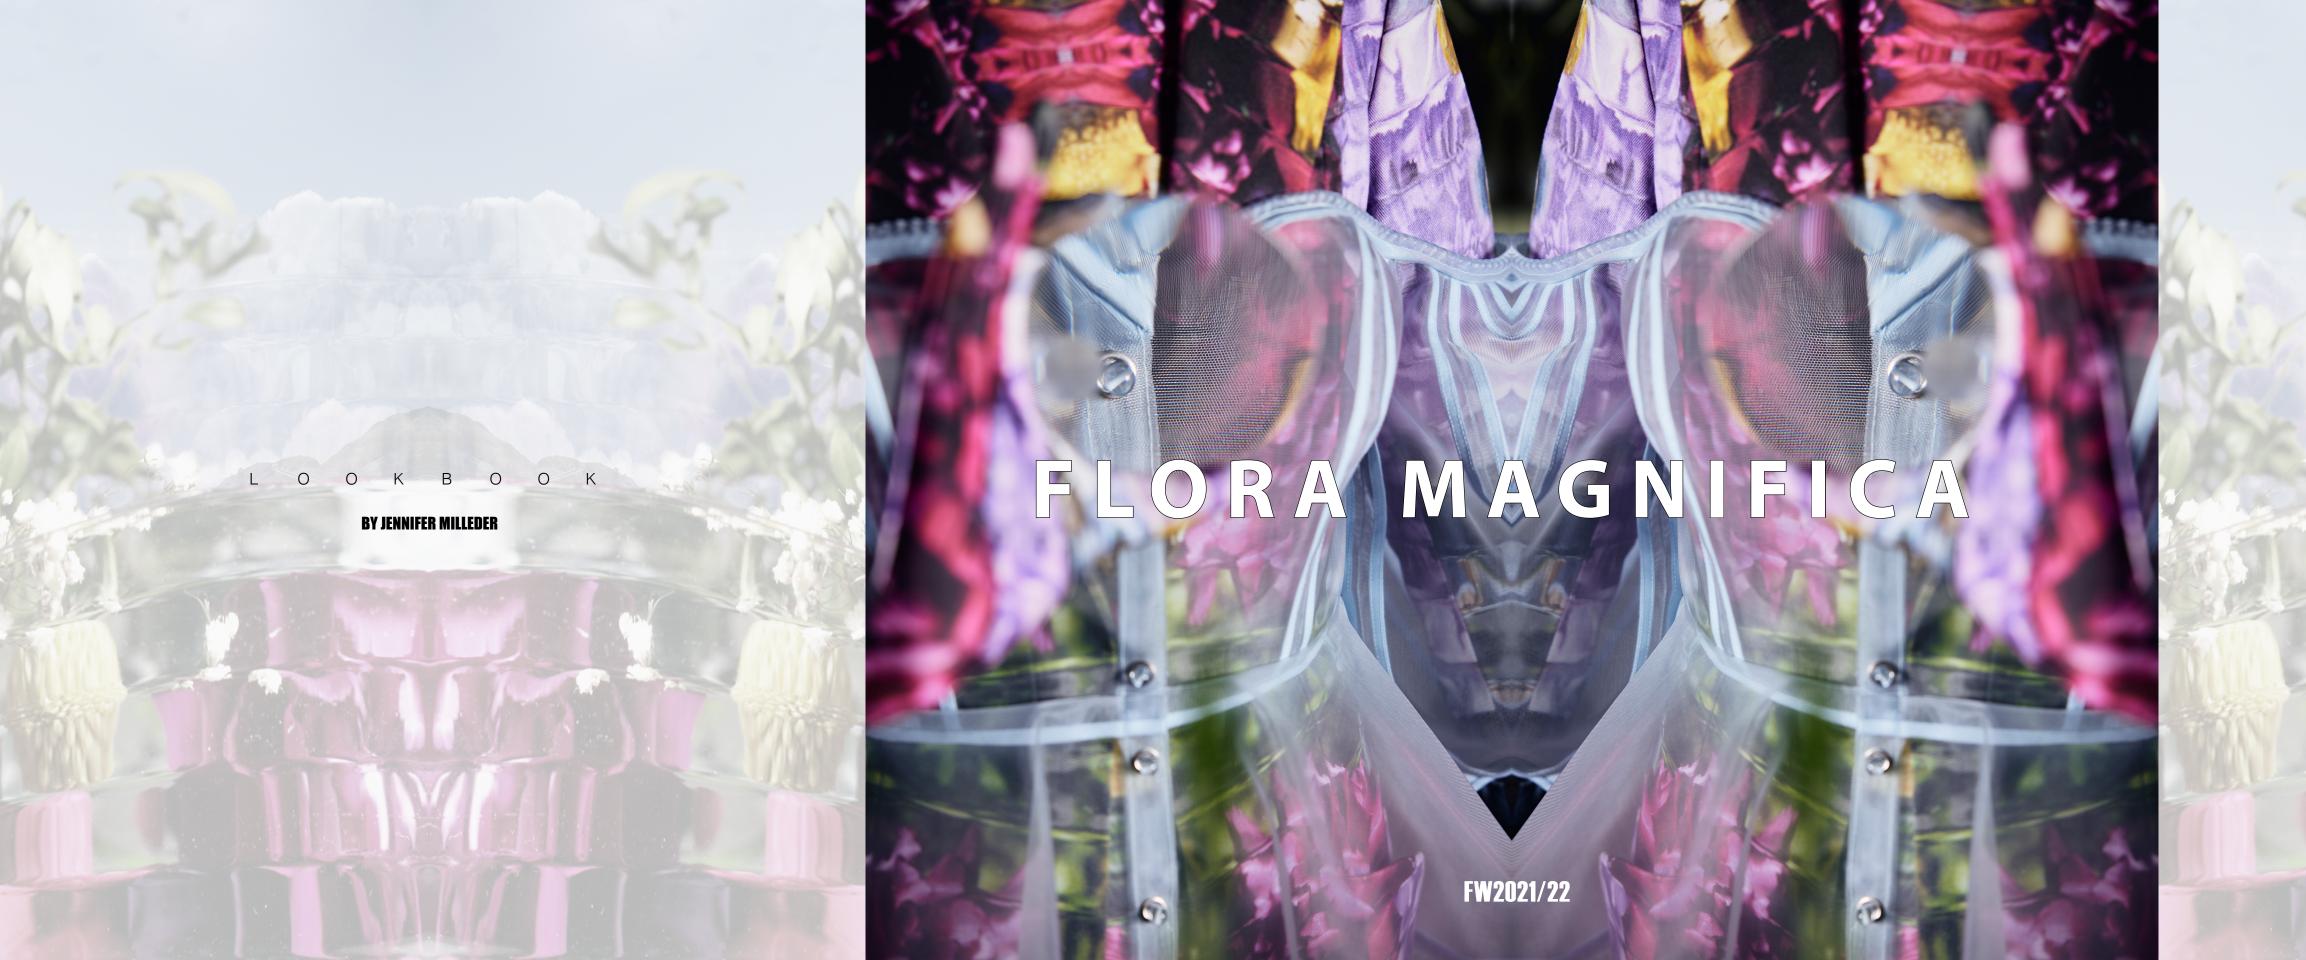

### ASSISTANT

FLORIAN FEIK

www.filmmakers.de/florian-feik www.instagram.com/flo\_r\_ian\_feik\_

FLORA MAGNIFICA FEATURES A SURREAL, ARTIFICIAL DOLL WORLD IN A FLORAL SETTING, INSPIRED BY THE AESTHETICS OF THE RUSSIAN WOODEN DOLL MATRYOSHKA AND THE BEAUTY AND TRANSIENCE OF NATURE BY PRESENTING COLOURFUL AND DOLL-LIKE SILHOUETTES WITH A FOCUS ON PRINT DESIGN AND VOLUMINOUS SHAPES.

THE COLOURFUL ARTISTIC LOOKS PRESENT INDIVIDUAL FICTIVE DOLLISH CHARACTERS AND FOCUS ON FEMININE, VOLUMINOUS AND STRONG SHAPES. THEREFORE, I CREATED MODIFIED CIRCULAR PATTERNS, DUPLICATED THEM, AND BUILT THREE-DIMENSIONAL OBJECTS AND SPHERES FOR PUFF SLEEVES AND THE WHOLE SILHOUETTE TO CAPTURE MATRYOSHKA>S IDENTITY.