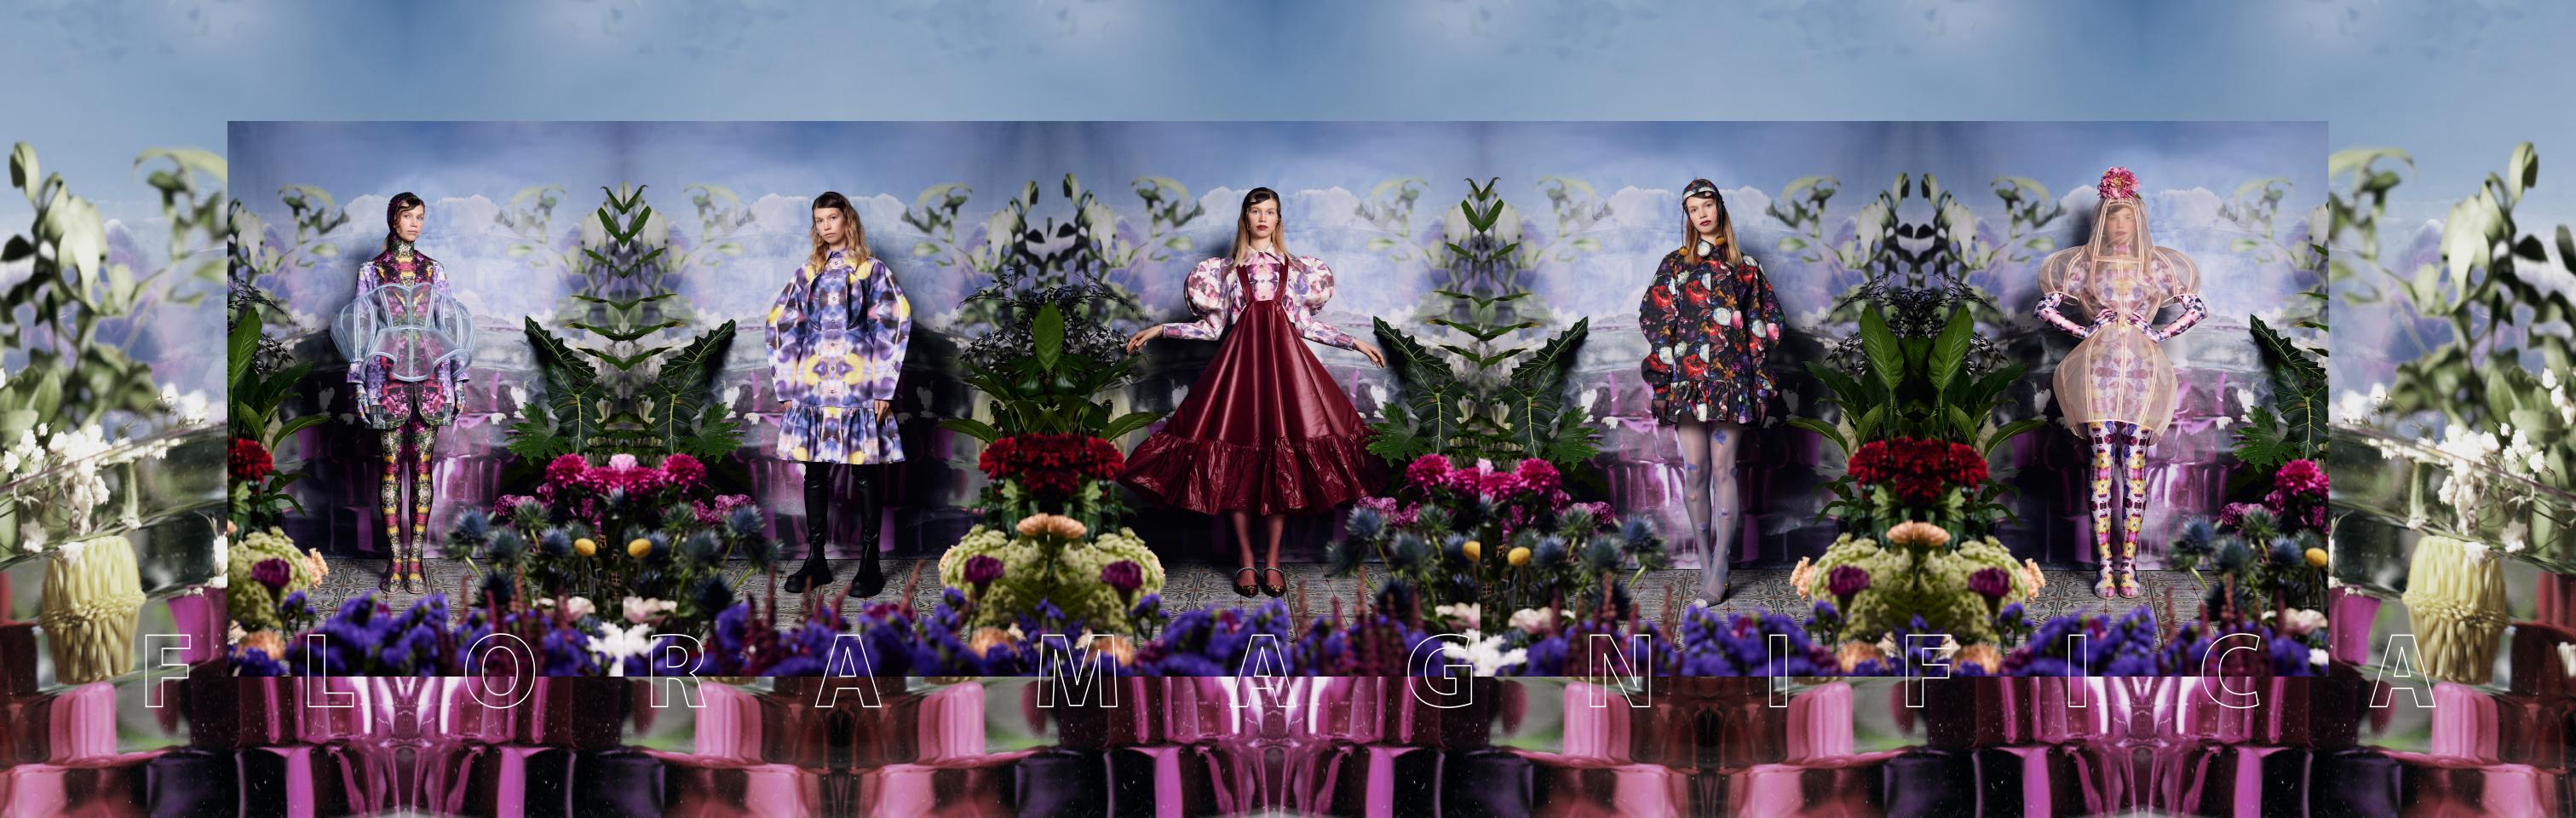

### ASSISTANT

FLORIAN FEIK

www.filmmakers.de/florian-feik www.instagram.com/flo\_r\_ian\_feik\_

FLORA MAGNIFICA FEATURES A SURREAL, ARTIFICIAL DOLL WORLD IN A FLORAL SETTING, INSPIRED BY THE AESTHETICS OF THE RUSSIAN WOODEN DOLL MATRYOSHKA AND THE BEAUTY AND TRANSIENCE OF NATURE BY PRESENTING COLOURFUL AND DOLL-LIKE SILHOUETTES WITH A FOCUS ON PRINT DESIGN AND VOLUMINOUS SHAPES.

THE COLOURFUL ARTISTIC LOOKS PRESENT INDIVIDUAL FICTIVE DOLLISH CHARACTERS AND FOCUS ON FEMININE, VOLUMINOUS AND STRONG SHAPES. THEREFORE, I CREATED MODIFIED CIRCULAR PATTERNS, DUPLICATED THEM, AND BUILT THREE-DIMENSIONAL OBJECTS AND SPHERES FOR PUFF SLEEVES AND THE WHOLE SILHOUETTE TO CAPTURE MATRYOSHKA>S IDENTITY.

THE MAGNIFICENT - LOOK - AN IMAGINATION OF A FLOWERED, DREAMY DOLL WEARING A CROPPED JACKET WITH PUFF SLEEVES AND A SUPER-WIDE RED DRESS-APRON WITH RUFFLES AT THE HEM. COMBINED WITH A FLOWERED, TRANSLUCENT RESIN FACE SHIELD WITH SPHERES ATTACHED.