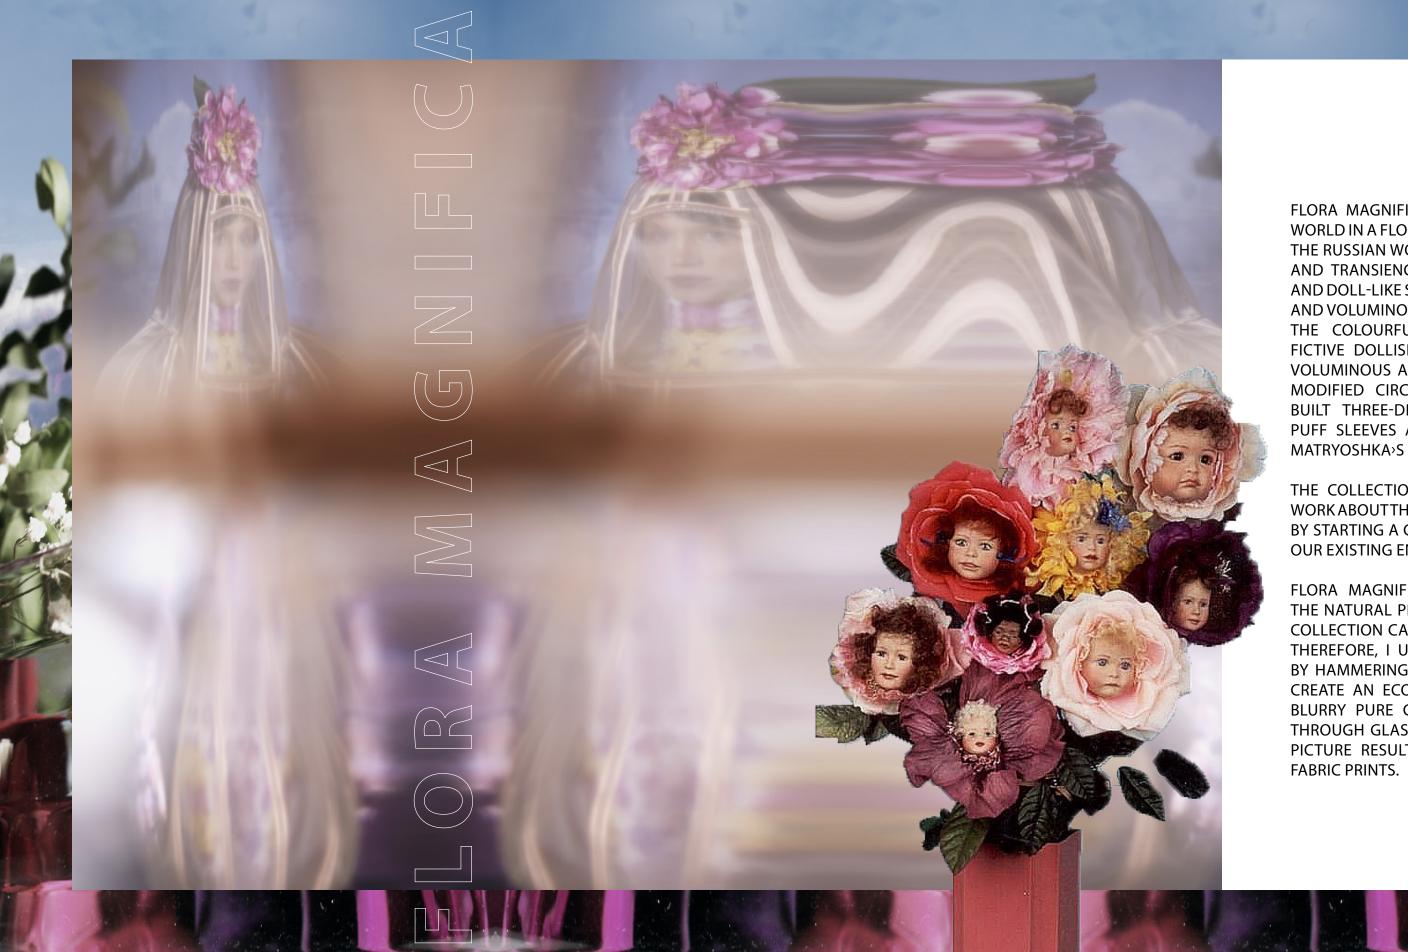

### ASSISTANT

FLORIAN FEIK

www.filmmakers.de/florian-feik www.instagram.com/flo\_r\_ian\_feik\_

FLORA MAGNIFICA FEATURES A SURREAL, ARTIFICIAL DOLL WORLD IN A FLORAL SETTING, INSPIRED BY THE AESTHETICS OF THE RUSSIAN WOODEN DOLL MATRYOSHKA AND THE BEAUTY AND TRANSIENCE OF NATURE BY PRESENTING COLOURFUL AND DOLL-LIKE SILHOUETTES WITH A FOCUS ON PRINT DESIGN AND VOLUMINOUS SHAPES.

THE COLLECTION IS AN EMOTIONALLY AND PROVOCATIVE WORK ABOUTTHE RECOVERY OF BOTANIC AND SUSTAINABILITY BY STARTING A CRITICAL DIALOGUE AND CALL ATTENTION TO OUR EXISTING ENVIRONMENTAL PROBLEMS.

FLORA MAGNIFICA FOCUSES ON PRINTS: INFLUENCED BY THE NATURAL PROCESS OF LIFE AND DEATH OF PLANTS, THE COLLECTION CAPTURES NATURE'S BEAUTY AND TRANSIENCE. THEREFORE, I USED BOTANICAL INK TO PRINT ON COTTON BY HAMMERING AND SQUEEZING THE BLOOMS' COLOUR TO CREATE AN ECO-PRINTING METHOD SHOWING FADED OUT BLURRY PURE COLOUR SHADES. CAPTURING THAT RESULT THROUGH GLASS LENSES TO DEFORM AND TRANSFORM THE PICTURE RESULTED IN LUMINOUS AND RICHLY COLOURED FARRIC PRINTS