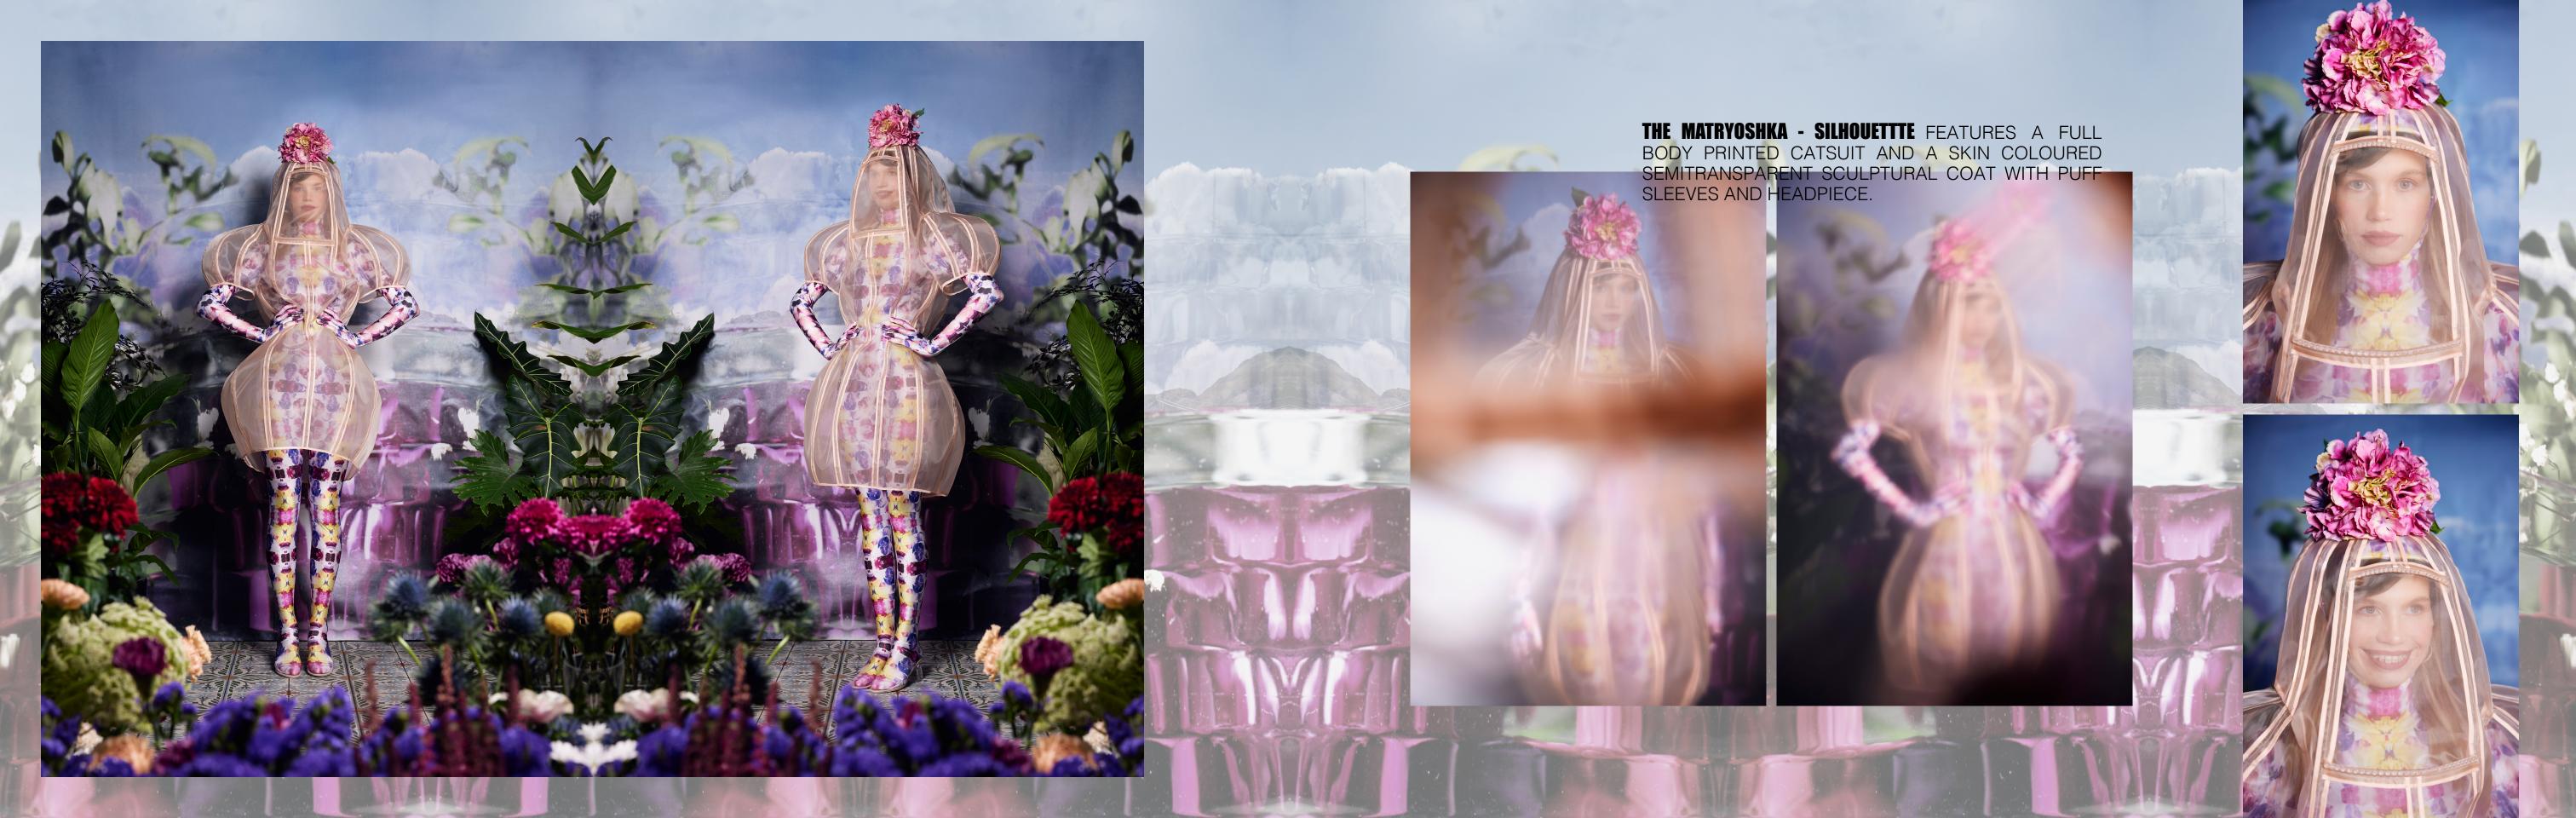

THE COLOURFUL ARTISTIC LOOKS PRESENT INDIVIDUAL FICTIVE DOLLISH CHARACTERS AND FOCUS ON FEMININE, VOLUMINOUS AND STRONG SHAPES. THEREFORE, I CREATED MODIFIED CIRCULAR PATTERNS, DUPLICATED THEM, AND BUILT THREE-DIMENSIONAL OBJECTS AND SPHERES FOR PUFF SLEEVES AND THE WHOLE SILHOUETTE TO CAPTURE MATRYOSHKA>S IDENTITY.