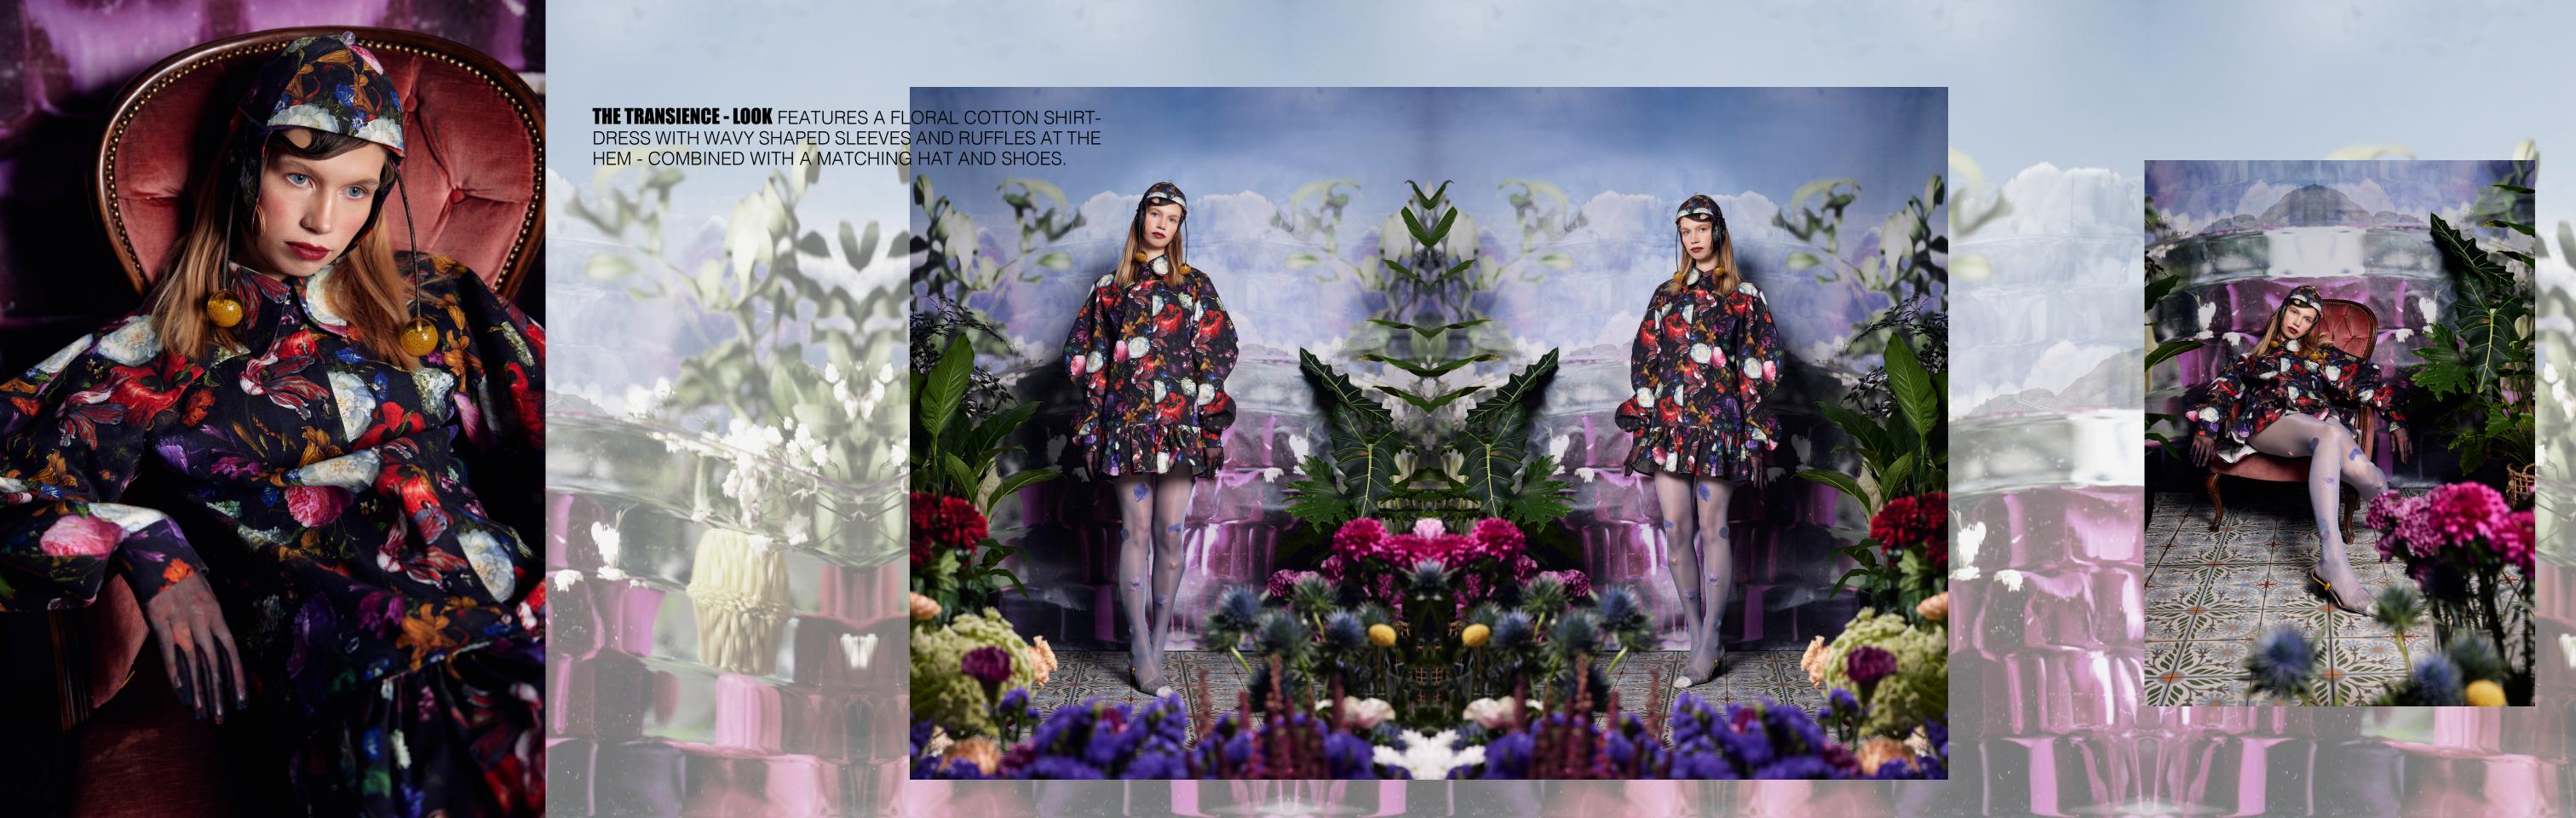

THE COLOURFUL ARTISTIC LOOKS PRESENT INDIVIDUAL FICTIVE DOLLISH CHARACTERS AND FOCUS ON FEMININE, VOLUMINOUS AND STRONG SHAPES. THEREFORE, I CREATED MODIFIED CIRCULAR PATTERNS, DUPLICATED THEM, AND BUILT THREE-DIMENSIONAL OBJECTS AND SPHERES FOR PUFF SLEEVES AND THE WHOLE SILHOUETTE TO CAPTURE MATRYOSHKA>S IDENTITY.

THE COLLECTION IS AN EMOTIONALLY AND PROVOCATIVE WORK ABOUTTHE RECOVERY OF BOTANIC AND SUSTAINABILITY BY STARTING A CRITICAL DIALOGUE AND CALL ATTENTION TO OUR EXISTING ENVIRONMENTAL PROBLEMS.

FLORA MAGNIFICA FOCUSES ON PRINTS: INFLUENCED BY THE NATURAL PROCESS OF LIFE AND DEATH OF PLANTS, THE COLLECTION CAPTURES NATURE'S BEAUTY AND TRANSIENCE. THEREFORE, I USED BOTANICAL INK TO PRINT ON COTTON BY HAMMERING AND SQUEEZING THE BLOOMS' COLOUR TO CREATE AN ECO-PRINTING METHOD SHOWING FADED OUT BLURRY PURE COLOUR SHADES. CAPTURING THAT RESULT THROUGH GLASS LENSES TO DEFORM AND TRANSFORM THE PICTURE RESULTED IN LUMINOUS AND RICHLY COLOURED FARRIC PRINTS