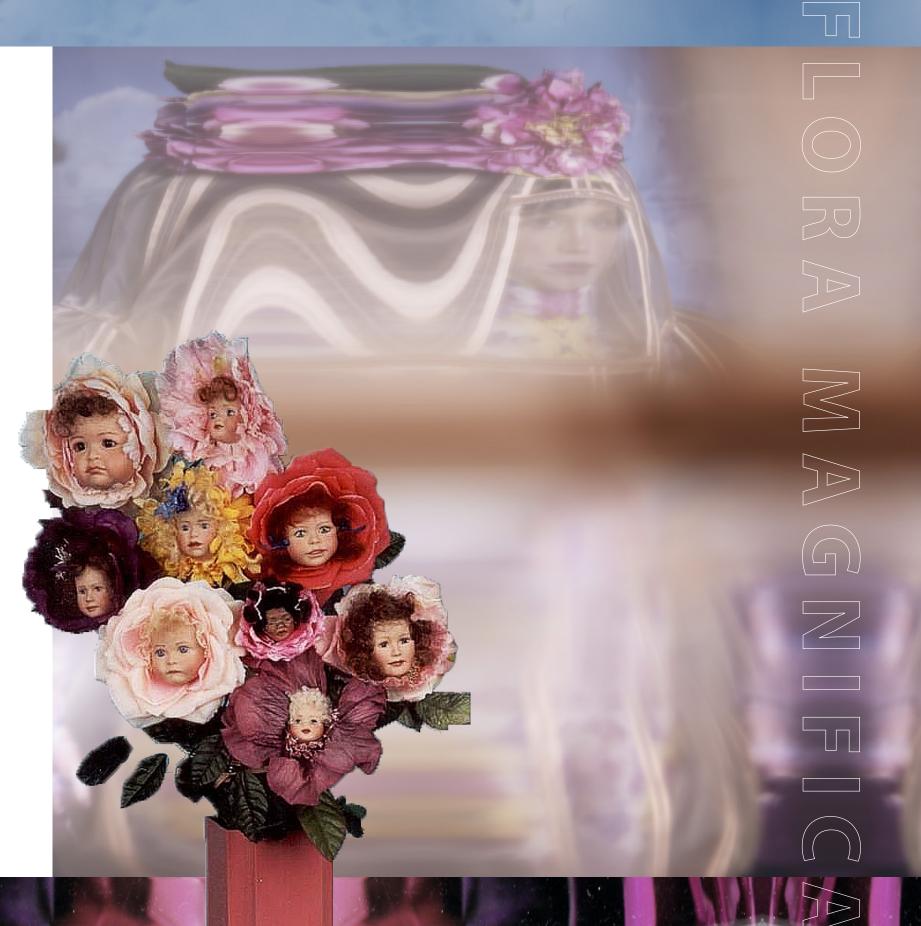

THE COLLECTION IS AN EMOTIONALLY AND PROVOCATIVE WORK ABOUTTHE RECOVERY OF BOTANIC AND SUSTAINABILITY BY STARTING A CRITICAL DIALOGUE AND CALL ATTENTION TO OUR EXISTING ENVIRONMENTAL PROBLEMS.

FLORA MAGNIFICA FOCUSES ON PRINTS: INFLUENCED BY THE NATURAL PROCESS OF LIFE AND DEATH OF PLANTS, THE COLLECTION CAPTURES NATURE'S BEAUTY AND TRANSIENCE. THEREFORE, I USED BOTANICAL INK TO PRINT ON COTTON BY HAMMERING AND SQUEEZING THE BLOOMS' COLOUR TO CREATE AN ECO-PRINTING METHOD SHOWING FADED OUT BLURRY PURE COLOUR SHADES. CAPTURING THAT RESULT THROUGH GLASS LENSES TO DEFORM AND TRANSFORM THE PICTURE RESULTED IN LUMINOUS AND RICHLY COLOURED FARRIC PRINTS