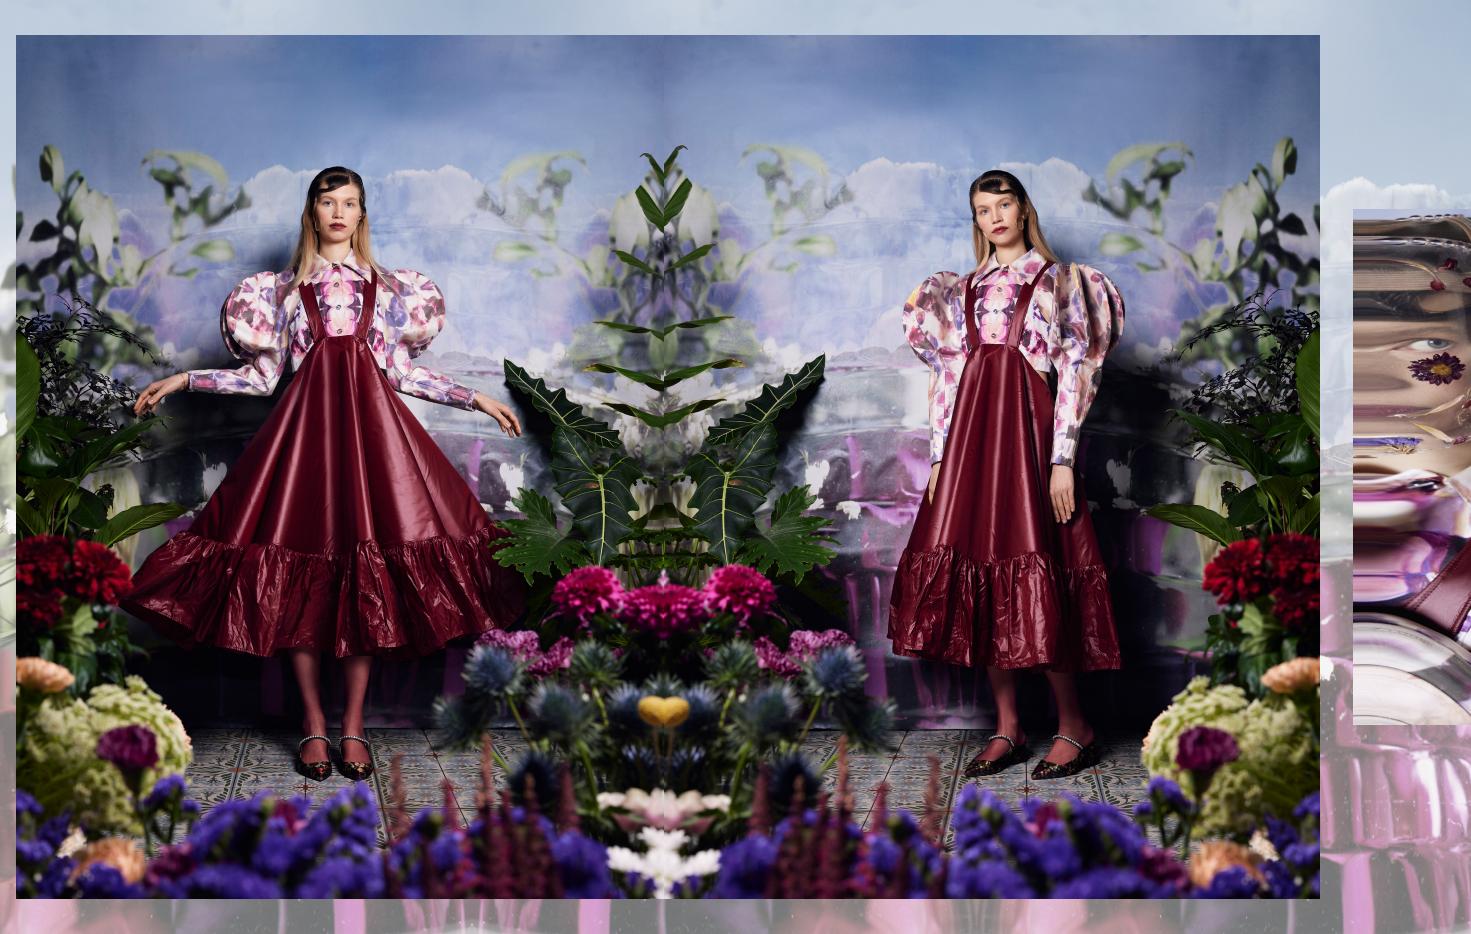

THE MAGNIFICENT - LOOK - AN IMAGINATION OF A FLOWERED, DREAMY DOLL WEARING A CROPPED JACKET WITH PUFF SLEEVES AND A SUPER-WIDE RED DRESS-APRON WITH RUFFLES AT THE HEM. COMBINED WITH A FLOWERED, TRANSLUCENT RESIN FACE SHIELD WITH SPHERES ATTACHED.