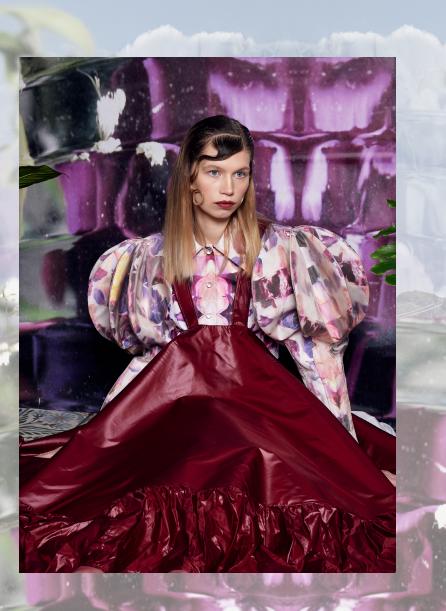

THE MAGNIFICENT - LOOK - AN IMAGINATION OF A FLOWERED, DREAMY DOLL WEARING A CROPPED JACKET WITH PUFF SLEEVES AND A SUPER-WIDE RED DRESS-APRON WITH RUFFLES AT THE HEM. COMBINED WITH A FLOWERED, TRANSLUCENT RESIN FACE SHIELD WITH SPHERES ATTACHED.