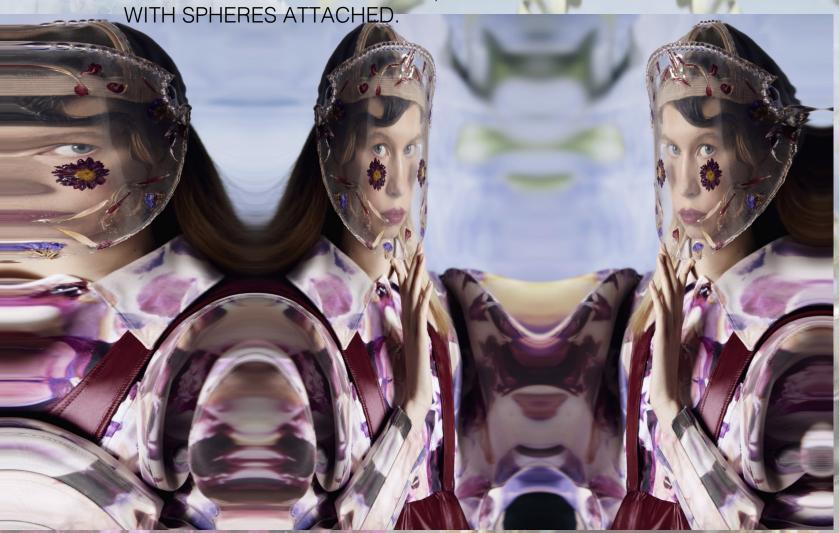

THE MAGNIFICENT - LOOK - AN IMAGINATION OF A FLOWERED, DREAMY DOLL WEARING A CROPPED JACKET WITH PUFF SLEEVES AND A SUPER-WIDE RED DRESS-APRON WITH RUFFLES AT THE HEM. COMBINED WITH A FLOWERED, TRANSLUCENT RESIN FACE SHIELD WITH SPHERES ATTACHED.